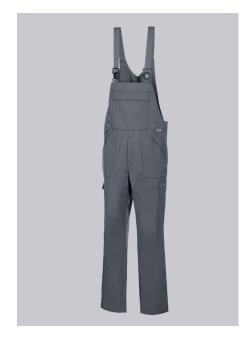

### **BP® HACCP UNISEX WORK BIB & BRACE**

Art.-Nr.: 1681-558-53

BP.

https://www.bp-online.com/en-uk/bp-haccp-unisex-work-bib-brace/1681-558-53000008

# **SPECIAL FEATURES**

- HACCP, risk class 1
- functional pocket
- elasticated waist
- Regular fit

### **FABRIC**

- Outer fabric 1 65% Polyester, 35% Cotton
- Fabric weight 245 g/m<sup>2</sup>

### **FUTHER DETAILS**

 Elasticated adjustable waist for optimum fit, 2 side pockets, 1 ruler, 1 thigh and 1 back pocket with flap fastening, 1 bib pocket with flap fastening, knitted side inserts for greater movement

dark grey