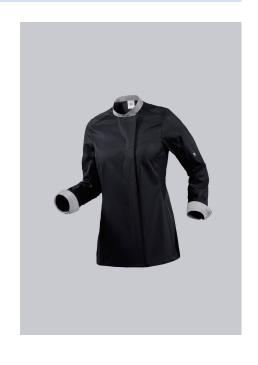

# **BP® WOMEN'S CHEF'S JACKET**

https://www.bp-online.com/en-uk/bp-women-s-chef-s-jacket/1592-435-32000004

Art.-Nr.: 1592-435-32

## **SPECIAL FEATURES**

- arm-lift system for greater freedom of movement
- ergonomically shaped sleeves
- 2 pen holders on the sleeve
- Regular fit

## **FABRIC**

- Outer fabric 1 50% Cotton, 50% Polyester
- Outer fabric 2 65% Polyester, 35% Cotton
- Fabric weight 180 g/m<sup>2</sup>

• Long sleeves with coloured cuffs and stand-up collar, concealed press-stud band, ergonomically shaped sleeves, arm-lift system for greater freedom of movement, 2 pen holders on the sleeve

## **FARBE**

black