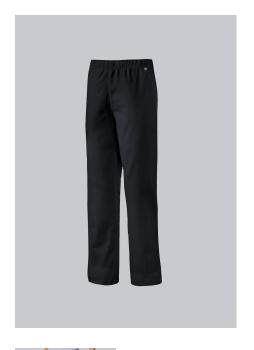

# **SPECIAL FEATURES**

- Elasticated waist with integrated drawstring
- 2 side pockets
- Classic blend fabric
- Relaxed Fit

## **FUTHER DETAILS**

• Elasticated waist with integrated drawstring, 2 side pockets

#### **FARBE**

black