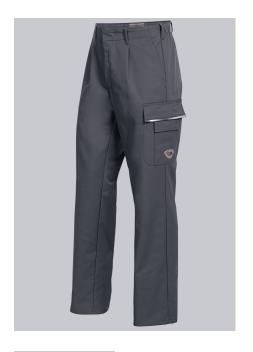

#### **BP® WORK TROUSERS WITH CONCEALED BUTTONS**

Art.-Nr.: 1605-559-53

https://www.bp-online.com/en-uk/bp-work-trousers-with-concealed-buttons/1605-559-53000011

# **SPECIAL FEATURES**

- Elasticated back and pleats
- Functional pockets
- reflective piping
- Regular fit

### **FABRIC**

- Outer fabric 1 65% Polyester, 35% Cotton
- Fabric weight 245 g/m<sup>2</sup>

### **FUTHER DETAILS**

• Elasticated back, pleats, 2 side pockets, zip fly, ruler pocket, 1 thigh pocket with flap fastening and mobile phone patch pocket, 1 fastening back pocket, reflective piping

dark grey