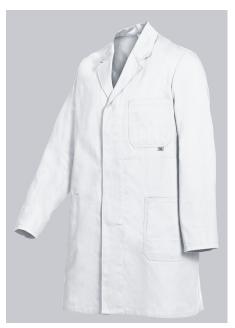

## **BP® COTTON BASIC WORK COAT**

Art.-Nr.: 1310-150-21

https://www.bp-online.com/en-uk/bp-cotton-basic-work-coat/1310-150-21000013

Т

# **SPECIAL FEATURES**

- Concealed button band
- 2 side pockets with 1 Universal pocket
- 100% cotton
- Regular fit

### FABRIC

- Outer fabric 1 100% Cotton
- Fabric weight 230 g/m<sup>2</sup>

## **FUTHER DETAILS**

• 3/4 length (96 cm), concealed button band, 1 breast pocket, 2 side pockets, 1 with universal pocket, 1 inside pocket

### FARBE

white