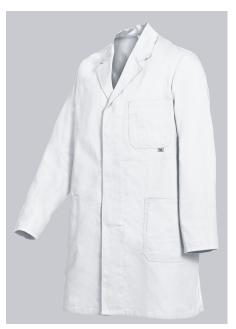

### **BP® COTTON BASIC WORK COAT**

Art.-Nr.: 1310-150-21

https://www.bp-online.com/en-uk/bp-cotton-basic-work-coat/1310-150-21000012

Т

## **SPECIAL FEATURES**

- Concealed button band
- 2 side pockets with 1 Universal pocket
- 100% cotton
- Regular fit

#### FABRIC

- Outer fabric 1 100% Cotton
- Fabric weight 230 g/m<sup>2</sup>

### **FUTHER DETAILS**

• 3/4 length (96 cm), concealed button band, 1 breast pocket, 2 side pockets, 1 with universal pocket, 1 inside pocket

#### FARBE

white