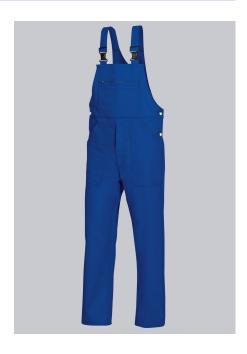

# **BP® COTTON BASIC BIB & BRACE**

Art.-Nr.: 1413-060-13

BP.

https://www.bp-online.com/en-uk/bp-cotton-basic-bib-brace/1413-060-13000016

# **SPECIAL FEATURES**

- double ruler pocket
- adjustable waistband
- high back
- Regular fit

### **FUTHER DETAILS**

Fabric braces with rubber insert, plastic clip fastenings, double bib pocket, 1
with concealed zip, 1 pen holder, 2 side pockets, 1 fastening back pocket,
double ruler pocket, zip fly, high back, adjustable waistband

royal blue