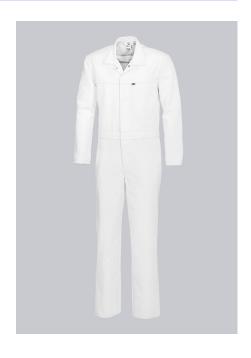

## **SPECIAL FEATURES**

- HACCP, risk classes 1-3
- Long sleeve with adjustable slit
- elasticated waist
- Regular fit

#### **FABRIC**

- Outer fabric 1 65% Polyester, 35% Cotton
- Fabric weight 245 g/m<sup>2</sup>

• 1/1 sleeve with adjustable slit on cuff, turn-down collar, concealed press-stud band, 1 inside breast pocket, elasticated adjustable waist

white