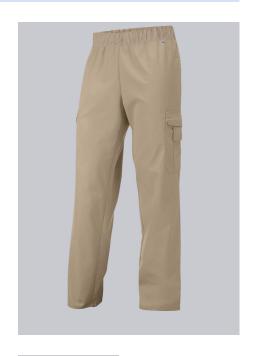

## **SPECIAL FEATURES**

- Elasticated waist with integrated drawstring
- 2 side pockets and 2 thigh pockets with flap
- Classic blend fabric
- Regular fit

## **FABRIC**

- Outer fabric 1 65% Polyester, 35% Cotton
- **Fabric weight** 215 g/m<sup>2</sup>

• Elasticated waist with integrated drawstring, 2 side pockets, 2 thigh pockets with flap, 1 with patch smartphone compartment and 1 with patch pen pocket