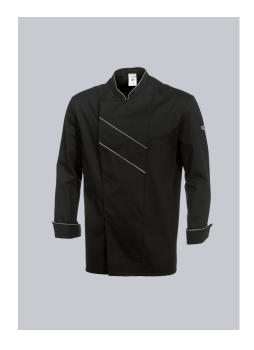

#### **SPECIAL FEATURES**

- 1/1 sleeve with cuffs
- vents
- concealed press studs
- Regular fit

### **FABRIC**

- Outer fabric 1 65% Polyester, 35% Cotton
- Fabric weight 215 g/m<sup>2</sup>

• Long sleeve with cuffs, stand-up collar, concealed press-stud band, piping in contrasting colour, vents, 1 breast pocket with welt

#### **FARBE**

black/light grey