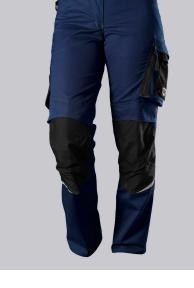

#### **SPECIAL FEATURES**

- with knee pad pockets
- reflective elements on the leg
- women's fit
- slim fit

## **FUTHER DETAILS**

 Slim silhouette, ergonomic cut, women's fit, elasticated sides for optimum fit, D-ring to attach accessories, 2 side pockets with stretch insert for easier access, 2 back pockets, 1 large thigh pocket with integrated zip pocket and smartphone patch pocket, double ruler pocket sewn down on one side, reflective elements on the legs, Cordura® knee pad pockets (please order BP® Knee pads 1839-000-53 separately)