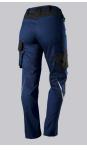

#### **SPECIAL FEATURES**

- with knee pad pockets
- reflective elements on the leg
- women's fit
- slim fit

## **FUTHER DETAILS**

 Slim silhouette, ergonomic cut, women's fit, elasticated sides for optimum fit, D-ring to attach accessories, 2 side pockets with stretch insert for easier access, 2 back pockets, 1 large thigh pocket with integrated zip pocket and smartphone patch pocket, double ruler pocket sewn down on one side, reflective elements on the legs, Cordura® knee pad pockets (please order BP® Knee pads 1839-000-53 separately)