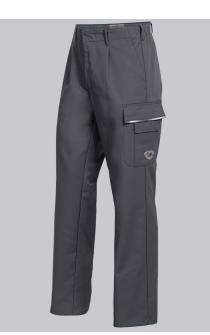

#### **BP® WORK TROUSERS WITH CONCEALED BUTTONS**

Art.-Nr.: 1605-559-53

Т

BP,

https://www.bp-online.com/en-uk/bp-work-trousers-with-concealed-buttons/1605-559-53000007

## **SPECIAL FEATURES**

- Elasticated back and pleats
- Functional pockets
- reflective piping
- Regular fit

### **FUTHER DETAILS**

• Elasticated back, pleats, 2 side pockets, zip fly, ruler pocket, 1 thigh pocket with flap fastening and mobile phone patch pocket, 1 fastening back pocket, reflective piping

#### FARBE

dark grey