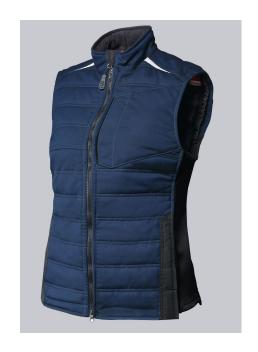

# **SPECIAL FEATURES**

- Robust fabric
- Stretch inserts at the sides for greater freedom of movement
- padded with thermal quilted lining
- Slim fit

#### **FABRIC**

- Outer fabric 1 65% Polyester, 35% Cotton
- Outer fabric 2 100% Polyester
- Lining 100% Polyester
- Fabric weight 250 g/m<sup>2</sup>

 Slim silhouette, padded with thermal quilted lining, stand-up collar, concealed 2-way front zip, 1 breast pocket with Velcro fastening, large side pockets with zip, reflective elements, stretch inserts at the sides for greater freedom of movement, longer back

night blue