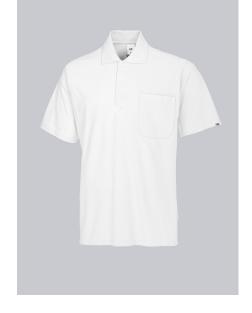

## **SPECIAL FEATURES**

- polo collar with button facing
- Reinforced shoulders
- Non-shrink, retains shape and boil-proof
- Regular fit

#### **FABRIC**

- Outer fabric 1 50% Cotton, 50% Polyester
- Fabric weight 220 g/m<sup>2</sup>

• 1/2 sleeve, polo collar with button facing, 1 breast pocket, length 70 cm

# FARBE

white