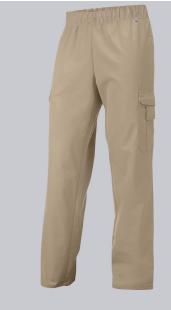

#### **BP® UNISEX TROUSERS**

https://www.bp-online.com/en-uk/bp-unisex-trousers/1646-400-47000002

Т

#### **SPECIAL FEATURES**

- Elasticated waist with integrated drawstring
- 2 side pockets and 2 thigh pockets with flap
- Classic blend fabric
- Regular fit

### **FUTHER DETAILS**

• Elasticated waist with integrated drawstring, 2 side pockets, 2 thigh pockets with flap, 1 with patch smartphone compartment and 1 with patch pen pocket