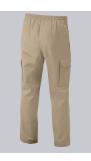

#### **BP® UNISEX TROUSERS**

https://www.bp-online.com/en-uk/bp-unisex-trousers/1646-400-47000002

Т

#### **SPECIAL FEATURES**

- Elasticated waist with integrated drawstring
- 2 side pockets and 2 thigh pockets with flap
- Classic blend fabric
- Regular fit

### **FUTHER DETAILS**

• Elasticated waist with integrated drawstring, 2 side pockets, 2 thigh pockets with flap, 1 with patch smartphone compartment and 1 with patch pen pocket