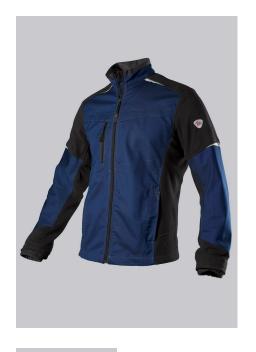

## **SPECIAL FEATURES**

- Material mix of fabric and fleece
- robust thanks to fabric-reinforced areas on the trunk and sleeves
- relective elements
- Slim fit

## **FABRIC**

- Outer fabric 1 100% Polyester
- Outer fabric 2 65% Polyester, 35% Cotton
- Fabric weight 270 g/m<sup>2</sup>

 Lined stand-up collar, front zip with fleece chin protection, 1 breast pocket with zip fastening, 2 large side pockets, fabric-reinforced sections on torso and sleeves, ergonomically shaped sleeves, arm-lift system for greater freedom of movement, storm cuffs, reflective elements

night blue/black