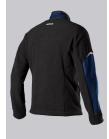

## **SPECIAL FEATURES**

- Material mix of fabric and fleece
- robust thanks to fabric-reinforced areas on the trunk and sleeves
- relective elements
- Slim fit

## **FABRIC**

- Outer fabric 1 100% Polyester
- Outer fabric 2 65% Polyester, 35% Cotton
- Fabric weight 270 g/m<sup>2</sup>

 Lined stand-up collar, front zip with fleece chin protection, 1 breast pocket with zip fastening, 2 large side pockets, fabric-reinforced sections on torso and sleeves, ergonomically shaped sleeves, arm-lift system for greater freedom of movement, storm cuffs, reflective elements

night blue/black