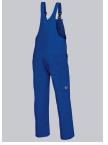

# **BP® COTTON BASIC BIB & BRACE**

Art.-Nr.: 1413-060-13

BP.

https://www.bp-online.com/en-uk/bp-cotton-basic-bib-brace/1413-060-13000010

### **SPECIAL FEATURES**

- double ruler pocket
- adjustable waistband
- high back
- Regular fit

### **FUTHER DETAILS**

Fabric braces with rubber insert, plastic clip fastenings, double bib pocket, 1
with concealed zip, 1 pen holder, 2 side pockets, 1 fastening back pocket,
double ruler pocket, zip fly, high back, adjustable waistband

royal blue