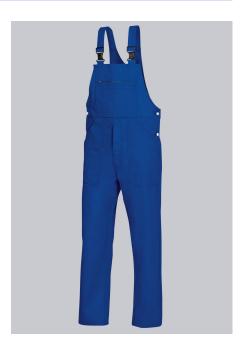

# **BP® COTTON BASIC BIB & BRACE**

Art.-Nr.: 1413-060-13

BP.

https://www.bp-online.com/en-uk/bp-cotton-basic-bib-brace/1413-060-13000010

### **SPECIAL FEATURES**

- double ruler pocket
- adjustable waistband
- high back
- Regular fit

### **FUTHER DETAILS**

Fabric braces with rubber insert, plastic clip fastenings, double bib pocket, 1
with concealed zip, 1 pen holder, 2 side pockets, 1 fastening back pocket,
double ruler pocket, zip fly, high back, adjustable waistband

royal blue