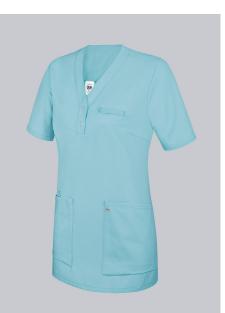

#### **BP® WOMEN'S SLIP-ON TUNIC**

https://www.bp-online.com/en-uk/bp-women-s-slip-on-tunic/1740-435-111000004

Е

Art.-Nr.: 1740-435-111

## **SPECIAL FEATURES**

- Arm-lift system for greater freedom of movement
- Discreet V-neck with press studs
- Soft, lightweight fabric for maximum wear comfort
- Slim fit

## **FUTHER DETAILS**

• 1/2 sleeve, V-neck with narrow press-stud band, arm-lift system for greater freedom of movement, 2 large side pockets, 1 with pager pocket, loop for name tag

### FARBE

ocean