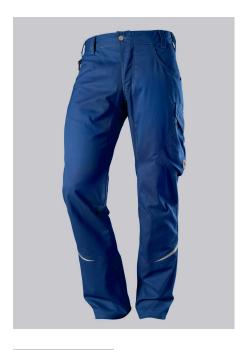

## **SPECIAL FEATURES**

- elasticated back
- ergonomic cut
- relective elements
- Slim fit

#### **FABRIC**

- Outer fabric 1 65% Polyester, 35% Cotton
- Fabric weight 250 g/m<sup>2</sup>

• Slim silhouette, higher elasticated back waistband for optimum fit, D-ring to attach accessories, 2 side pockets with stretch insert for easier access, 2 back pockets, 1 large thigh pocket with integrated smartphone pocket, double ruler pocket sewn down on one side, ergonomic cut, reflective elements on the legs

royal blue