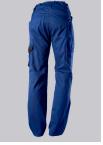

## **SPECIAL FEATURES**

- elasticated back
- ergonomic cut
- relective elements
- Slim fit

#### **FABRIC**

- Outer fabric 1 65% Polyester, 35% Cotton
- Fabric weight 250 g/m<sup>2</sup>

• Slim silhouette, higher elasticated back waistband for optimum fit, D-ring to attach accessories, 2 side pockets with stretch insert for easier access, 2 back pockets, 1 large thigh pocket with integrated smartphone pocket, double ruler pocket sewn down on one side, ergonomic cut, reflective elements on the legs

royal blue