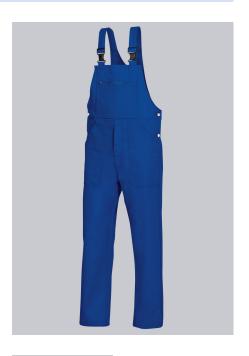

# **BP® COTTON BASIC BIB & BRACE**

Art.-Nr.: 1413-060-13

BP.

https://www.bp-online.com/en-uk/bp-cotton-basic-bib-brace/1413-060-13000009

## **SPECIAL FEATURES**

- double ruler pocket
- adjustable waistband
- high back
- Regular fit

### **FUTHER DETAILS**

Fabric braces with rubber insert, plastic clip fastenings, double bib pocket, 1
with concealed zip, 1 pen holder, 2 side pockets, 1 fastening back pocket,
double ruler pocket, zip fly, high back, adjustable waistband

royal blue