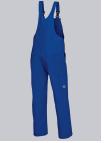

# **BP® COTTON BASIC BIB & BRACE**

Art.-Nr.: 1413-060-13

BP.

https://www.bp-online.com/en-uk/bp-cotton-basic-bib-brace/1413-060-13000009

## **SPECIAL FEATURES**

- double ruler pocket
- adjustable waistband
- high back
- Regular fit

### **FUTHER DETAILS**

Fabric braces with rubber insert, plastic clip fastenings, double bib pocket, 1
with concealed zip, 1 pen holder, 2 side pockets, 1 fastening back pocket,
double ruler pocket, zip fly, high back, adjustable waistband

royal blue