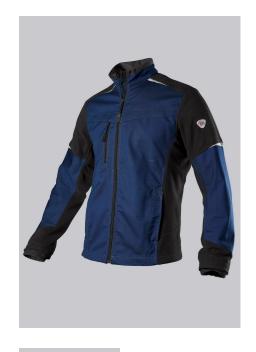

## **SPECIAL FEATURES**

- Material mix of fabric and fleece
- robust thanks to fabric-reinforced areas on the trunk and sleeves.
- relective elements
- Slim fit

## **FABRIC**

- Outer fabric 1 100% Polyester
- Outer fabric 2 65% Polyester, 35% Cotton
- Fabric weight 270 g/m<sup>2</sup>

 Lined stand-up collar, front zip with fleece chin protection, 1 breast pocket with zip fastening, 2 large side pockets, fabric-reinforced sections on torso and sleeves, ergonomically shaped sleeves, arm-lift system for greater freedom of movement, storm cuffs, reflective elements

night blue/black