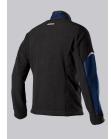

## **SPECIAL FEATURES**

- Material mix of fabric and fleece
- robust thanks to fabric-reinforced areas on the trunk and sleeves.
- relective elements
- Slim fit

## **FABRIC**

- Outer fabric 1 100% Polyester
- Outer fabric 2 65% Polyester, 35% Cotton
- Fabric weight 270 g/m<sup>2</sup>

 Lined stand-up collar, front zip with fleece chin protection, 1 breast pocket with zip fastening, 2 large side pockets, fabric-reinforced sections on torso and sleeves, ergonomically shaped sleeves, arm-lift system for greater freedom of movement, storm cuffs, reflective elements

night blue/black