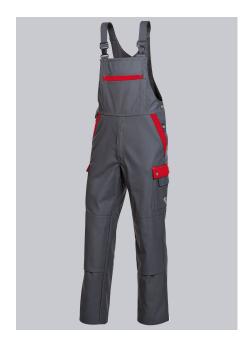

# **BP® COMFORT CARGO BIB & BRACE WITH KNEE PAD POCKETS**

Art.-Nr.: 1844-720- **BP** 

https://www.bp-online.com/en-uk/bp-comfort-cargo-bib-brace-with-knee-pad-pockets/1844-720-53000013

#### **SPECIAL FEATURES**

- Stretch braces
- Functional pockets
- waistband adjustable with BP Flex stretch gusset
- Regular fit

## **FUTHER DETAILS**

Stretch braces, double bib pocket, D-ring, 2 pen holders, zip fly, 2 side pockets, waistband adjustable with BP Flex stretch gusset, 2 fastening thigh pockets, 1 with mobile phone patch pocket and 1 with integrated ruler pocket, 1 back pocket with flap and press-stud fastening (security opening), pockets made of basic fabric for inserting knee pads 1839 (please order separately)

## **FARBE**

dark grey/red