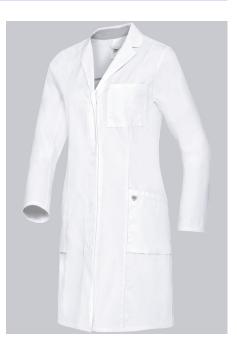

### **BP® COTTON WOMEN'S DOCTOR'S COAT**

https://www.bp-online.com/en-uk/bp-cotton-women-s-doctor-s-coat/1754-130-0021000065

### **SPECIAL FEATURES**

- Light-weight cotton fabric for pleasant wear comfort
- Silver inside collar to protect against staining
- Arm-lift system for greater freedom of movement
- modern fit

## **FUTHER DETAILS**

• Long-sleeve, arm-lift system for greater freedom of movement, 1 breast pocket, collar with lapels, 2 large side pockets, concealed press-stud band, back slit

### FARBE

white