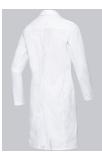

### **BP® COTTON WOMEN'S DOCTOR'S COAT**

https://www.bp-online.com/en-uk/bp-cotton-women-s-doctor-s-coat/1754-130-0021000065

## **FUTHER DETAILS**

• Long-sleeve, arm-lift system for greater freedom of movement, 1 breast pocket, collar with lapels, 2 large side pockets, concealed press-stud band, back slit