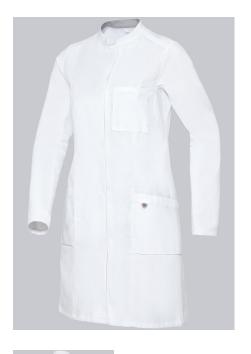

# **BP® COTTON WOMEN'S DOCTOR'S COAT**

Art.-Nr.: 1752-130-0021

https://www.bp-online.com/en-uk/bp-cotton-women-s-doctor-s-coat/1752-130-0021000049

# **SPECIAL FEATURES**

- Light-weight cotton fabric for pleasant wear comfort
- Silver inside collar to protect against staining
- Arm-lift system for greater freedom of movement
- modern fit

### **FUTHER DETAILS**

 Long-sleeve, arm-lift system for greater freedom of movement, 1 breast pocket, stand-up collar with silver inside collar, 2 large side pockets, concealed press-stud band, back slit

white