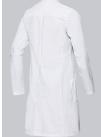

### **FUTHER DETAILS**

 Long-sleeve, arm-lift system for greater freedom of movement, 1 breast pocket, stand-up collar with silver inside collar, 2 large side pockets, concealed press-stud band, back slit