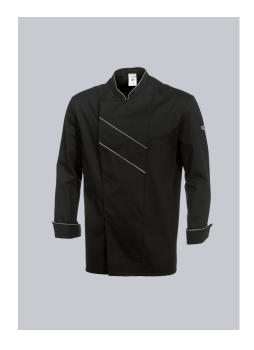

## **SPECIAL FEATURES**

- 1/1 sleeve with cuffs
- vents
- concealed press studs
- Regular fit

#### **FABRIC**

- Outer fabric 1 65% Polyester, 35% Cotton
- Fabric weight 215 g/m<sup>2</sup>

• Long sleeve with cuffs, stand-up collar, concealed press-stud band, piping in contrasting colour, vents, 1 breast pocket with welt

#### **FARBE**

black/light grey