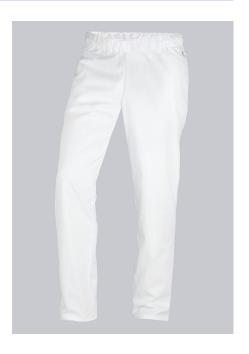

## **SPECIAL FEATURES**

- Elasticated waist with integrated drawstring
- 2 side pockets
- Classic blend fabric
- Regular fit

## **FABRIC**

- Outer fabric 1 65% Polyester, 35% Cotton
- Fabric weight 215 g/m<sup>2</sup>

• Elasticated waist with integrated drawstring, 2 side pockets

#### **FARBE**

white