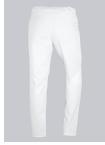

## **SPECIAL FEATURES**

- Elasticated waist with integrated drawstring
- 2 side pockets
- Classic blend fabric
- Regular fit

## **FABRIC**

- Outer fabric 1 65% Polyester, 35% Cotton
- Fabric weight 215 g/m<sup>2</sup>

• Elasticated waist with integrated drawstring, 2 side pockets

#### **FARBE**

white