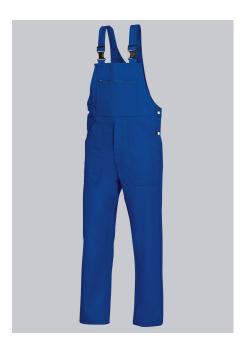

# **BP® COTTON BASIC BIB & BRACE**

Art.-Nr.: 1413-060-13

BP.

https://www.bp-online.com/en-uk/bp-cotton-basic-bib-brace/1413-060-13000007

### **SPECIAL FEATURES**

- double ruler pocket
- adjustable waistband
- high back
- Regular fit

#### **FUTHER DETAILS**

Fabric braces with rubber insert, plastic clip fastenings, double bib pocket, 1
with concealed zip, 1 pen holder, 2 side pockets, 1 fastening back pocket,
double ruler pocket, zip fly, high back, adjustable waistband

royal blue