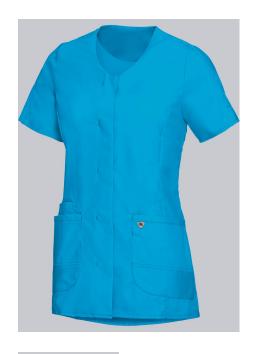

# **SPECIAL FEATURES**

- super light stretch fabric
- modern neck, with press studs
- large pockets and key loop
- slim fit

#### **FABRIC**

- Outer fabric 1 49% Cotton, 48% Polyester, 3% Elastolefin
- **Fabric weight** 150 g/m<sup>2</sup>

Super lightweight stretch fabric for optimum wear comfort, 1/2 sleeve with slit,
V-neck, concealed press-stud band, 2 large side pockets, one with key loop and one with pager pocket, side slits