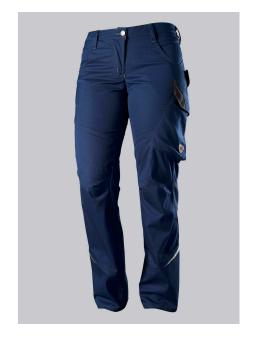

#### **BP® LIGHTWEIGHT SLIM WOMEN'S WORK TROUSERS**

Art.-Nr.: 1981-570-110

https://www.bp-online.com/en-uk/bp-lightweight-slim-women-s-work-trousers/1981-570-110000011

## **SPECIAL FEATURES**

- Fit for women
- Slim silhouette
- Stretch material for optimum freedom of movement
- Slim fit

## **FABRIC**

- Outer fabric 1 65% Polyester, 35% Cotton
- Fabric weight 250 g/m<sup>2</sup>

### **FUTHER DETAILS**

Slim silhouette, women's fit, elasticated sides for optimum fit (from size 48),
ergonomic cut, D-ring to attach accessories, hammer loop, 2 side pockets with
stretch insert for easier access, 2 back pockets, reflective elements on the leg,
1 large thigh pocket with integrated smartphone pocket, double ruler pocket
sewn down on one side

night blue