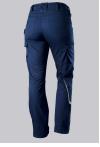

#### **BP® LIGHTWEIGHT SLIM WOMEN'S WORK TROUSERS**

Art.-Nr.: 1981-570-110

https://www.bp-online.com/en-uk/bp-lightweight-slim-women-s-work-trousers/1981-570-110000011

## **SPECIAL FEATURES**

- Fit for women
- Slim silhouette
- Stretch material for optimum freedom of movement
- Slim fit

## **FABRIC**

- Outer fabric 1 65% Polyester, 35% Cotton
- Fabric weight 250 g/m<sup>2</sup>

### **FUTHER DETAILS**

Slim silhouette, women's fit, elasticated sides for optimum fit (from size 48),
ergonomic cut, D-ring to attach accessories, hammer loop, 2 side pockets with
stretch insert for easier access, 2 back pockets, reflective elements on the leg,
1 large thigh pocket with integrated smartphone pocket, double ruler pocket
sewn down on one side

night blue