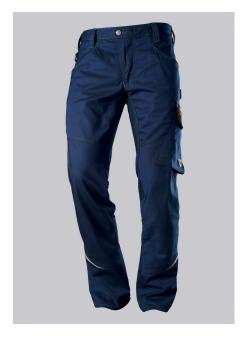

## **SPECIAL FEATURES**

- Slim silhouette
- Stretch material for optimum freedom of movement
- relective elements
- Slim fit

#### **FABRIC**

- Outer fabric 1 65% Polyester, 35% Cotton
- Fabric weight 250 g/m<sup>2</sup>

Slim silhouette, elasticated back waistband for optimum fit, ergonomic cut, Dring to attach accessories, hammer loop, 2 side pockets with stretch insert for
easier access, 2 back pockets with flap fastening, reflective elements on the
leg, 1 large thigh pocket with integrated smartphone pocket, double ruler
pocket sewn down on one side

night blue