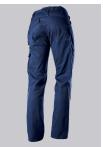

#### **FABRIC**

- Outer fabric 1 65% Polyester, 35% Cotton
- Fabric weight 250 g/m<sup>2</sup>

Slim silhouette, elasticated back waistband for optimum fit, ergonomic cut, Dring to attach accessories, hammer loop, 2 side pockets with stretch insert for
easier access, 2 back pockets with flap fastening, reflective elements on the
leg, 1 large thigh pocket with integrated smartphone pocket, double ruler
pocket sewn down on one side

night blue