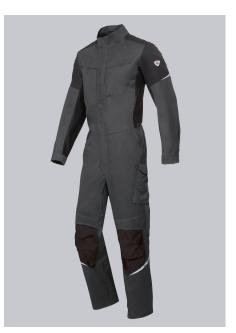

#### **BP® COVERALL WITH KNEE PAD POCKETS**

Art.-Nr.: 1978-570-5632

https://www.bp-online.com/en-uk/bp-coverall-with-knee-pad-pockets/1978-570-5632000020

## **SPECIAL FEATURES**

- stand-up collar
- elasticated waistband at the back
- side pockets with strech insert for easier access
- slim fit

## **FUTHER DETAILS**

 Stand-up collar, concealed press-stud band, elasticated back waistband for optimum fit, cuffs with fastening, 1 breast pocket with zip, 2 side pockets with fastening slit, 1 back pocket with flap fastening, double ruler pocket sewn down on one side, arm-lift system for greater freedom of movement, ergonomic cut, reflective elements, Cordura® knee pad pockets (please order BP® Knee pads 1839-000-53 separately)

### FARBE

anthracite/black