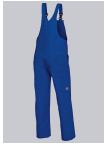

# **BP® COTTON BASIC BIB & BRACE**

Art.-Nr.: 1413-060-13

BP.

https://www.bp-online.com/en-uk/bp-cotton-basic-bib-brace/1413-060-13000006

## **SPECIAL FEATURES**

- double ruler pocket
- adjustable waistband
- high back
- Regular fit

#### **FUTHER DETAILS**

Fabric braces with rubber insert, plastic clip fastenings, double bib pocket, 1
with concealed zip, 1 pen holder, 2 side pockets, 1 fastening back pocket,
double ruler pocket, zip fly, high back, adjustable waistband

royal blue