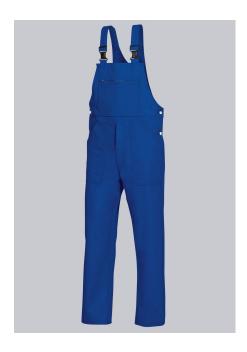

# **BP® COTTON BASIC BIB & BRACE**

Art.-Nr.: 1413-060-13

BP.

https://www.bp-online.com/en-uk/bp-cotton-basic-bib-brace/1413-060-13000006

## **SPECIAL FEATURES**

- double ruler pocket
- adjustable waistband
- high back
- Regular fit

#### **FUTHER DETAILS**

Fabric braces with rubber insert, plastic clip fastenings, double bib pocket, 1
with concealed zip, 1 pen holder, 2 side pockets, 1 fastening back pocket,
double ruler pocket, zip fly, high back, adjustable waistband

royal blue