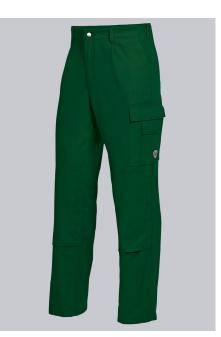

# **BP® COTTON BASIC WORK TROUSERS WITH KNEE PAD POCKETS**

https://www.bp-online.com/en-uk/bp-cotton-basic-work-trousers-with-knee-pad-pockets/1486-060-74000009

### **SPECIAL FEATURES**

- Elasticated back
- 1 thigh pocket with fastening mobile phone patch pocket
- pockets for inserting knee pads 1839
- Regular fit

#### **FUTHER DETAILS**

• Elasticated back, pleats, zip fly, 1 thigh pocket with fastening mobile phone patch pocket, 2 side pockets, double ruler pocket, 1 fastening back pocket, pockets for inserting knee pads 1839 (please order separately)