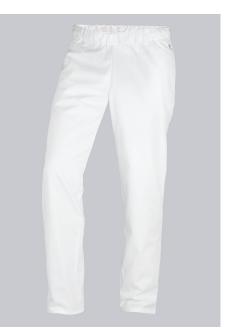

#### **BP® UNISEX TROUSERS**

https://www.bp-online.com/en-uk/bp-unisex-trousers/1645-400-21000033

Т

### **SPECIAL FEATURES**

- Elasticated waist with integrated drawstring
- 2 side pockets
- Classic blend fabric
- Regular fit

### **FUTHER DETAILS**

• Elasticated waist with integrated drawstring, 2 side pockets

### FARBE

white