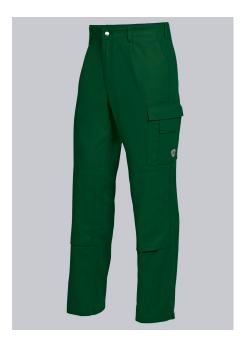

# **BP® COTTON BASIC WORK TROUSERS WITH KNEE PAD POCKETS**

Art.-Nr.: 1486-060-74

https://www.bp-online.com/en-uk/bp-cotton-basic-work-trousers-with-knee-pad-pockets/1486-060-74000007

#### **SPECIAL FEATURES**

- Elasticated back
- 1 thigh pocket with fastening mobile phone patch pocket
- pockets for inserting knee pads 1839
- Regular fit

#### **FUTHER DETAILS**

• Elasticated back, pleats, zip fly, 1 thigh pocket with fastening mobile phone patch pocket, 2 side pockets, double ruler pocket, 1 fastening back pocket, pockets for inserting knee pads 1839 (please order separately)

mid green