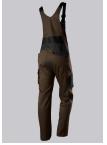

#### **SPECIAL FEATURES**

- Stretch braces with plastic clip fastening
- pre-shaped leg with movement insert on knee
- Cordura® knee pad pockets
- Slim fit

### **FUTHER DETAILS**

Slim silhouette, stretch braces with plastic clip fastenings, double bib pocket with zip and flap fastening, 2 pen pockets, higher back with stretch insert for greater freedom of movement, stretch inserts at the sides, D-ring to attach accessories, 2 side pockets with stretch insert for easier access, 2 back pockets, 1 large thigh pocket with integrated zip pocket and smartphone patch pocket, double ruler pocket sewn down on one side, ergonomic cut, reflective elements on the legs, Cordura® knee pad pockets (please order BP® Knee pads 1839-000-53 separately)

#### **FARBE**

brown/black