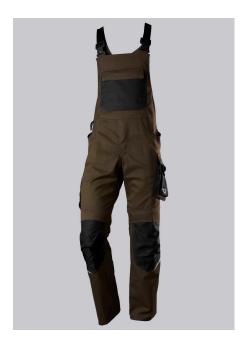

#### **SPECIAL FEATURES**

- Stretch braces with plastic clip fastening
- pre-shaped leg with movement insert on knee
- Cordura® knee pad pockets
- Slim fit

### **FUTHER DETAILS**

Slim silhouette, stretch braces with plastic clip fastenings, double bib pocket with zip and flap fastening, 2 pen pockets, higher back with stretch insert for greater freedom of movement, stretch inserts at the sides, D-ring to attach accessories, 2 side pockets with stretch insert for easier access, 2 back pockets, 1 large thigh pocket with integrated zip pocket and smartphone patch pocket, double ruler pocket sewn down on one side, ergonomic cut, reflective elements on the legs, Cordura® knee pad pockets (please order BP® Knee pads 1839-000-53 separately)

#### **FARBE**

brown/black