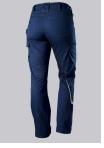

# **FUTHER DETAILS**

Slim silhouette, women's fit, elasticated sides for optimum fit (from size 48),
ergonomic cut, D-ring to attach accessories, hammer loop, 2 side pockets with
stretch insert for easier access, 2 back pockets, reflective elements on the leg,
1 large thigh pocket with integrated smartphone pocket, double ruler pocket
sewn down on one side

night blue