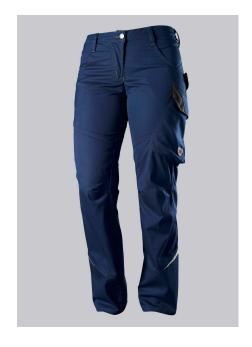

# **FUTHER DETAILS**

Slim silhouette, women's fit, elasticated sides for optimum fit (from size 48),
ergonomic cut, D-ring to attach accessories, hammer loop, 2 side pockets with
stretch insert for easier access, 2 back pockets, reflective elements on the leg,
1 large thigh pocket with integrated smartphone pocket, double ruler pocket
sewn down on one side

night blue