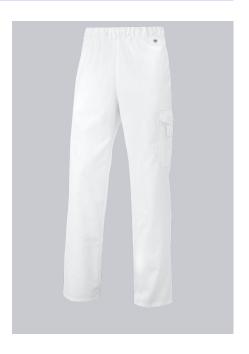

## **SPECIAL FEATURES**

- Elasticated waist with integrated drawstring
- 2 side pockets and 2 thigh pockets with flap
- Classic blend fabric
- Regular fit

## **FABRIC**

- Outer fabric 1 65% Polyester, 35% Cotton
- Fabric weight 215 g/m<sup>2</sup>

• Elasticated waist with integrated drawstring, 2 side pockets, 2 thigh pockets with flap, 1 with patch smartphone compartment and 1 with patch pen pocket

white