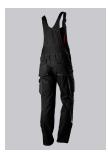

# BP® COMFORT BIB & BRACE WITH REFLECTOR ELEMENTS, KNEE PAD POCKETS

Art.-Nr.: 1804-720-32

https://www.bp-online.com/en-uk/bp-comfort-bib-brace-with-reflector-elements-knee-pad-pockets/1804-720-32000014

#### **SPECIAL FEATURES**

- Stretch braces with plastic clip fastening
- pre-shaped leg with movement insert on knee
- Cordura® knee pad pockets
- Regular fit

### **FUTHER DETAILS**

Stretch braces with plastic clip fastenings, double bib pocket with zip and flap, 2
pen pockets, higher back with stretch insert for greater freedom of movement,
adjustable waist, belt loops, ergonomic cut, D-ring, 2 side pockets, 2 back
pockets with flap and press-stud fastening, 1 large thigh pocket with
smartphone patch pocket, double ruler pocket sewn down on one side, preshaped leg with movement insert on knee, Cordura® pockets for inserting knee
pads 1839 (please order separately)