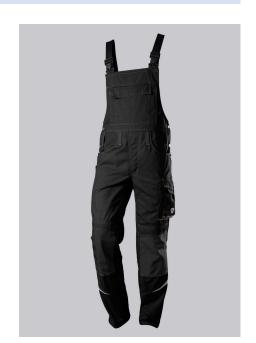

# BP® COMFORT BIB & BRACE WITH REFLECTOR ELEMENTS, KNEE PAD POCKETS

Art.-Nr.: 1804-720-32

https://www.bp-online.com/en-uk/bp-comfort-bib-brace-with-reflector-elements-knee-pad-pockets/1804-720-32000014

#### **SPECIAL FEATURES**

- Stretch braces with plastic clip fastening
- pre-shaped leg with movement insert on knee
- Cordura® knee pad pockets
- Regular fit

### **FUTHER DETAILS**

Stretch braces with plastic clip fastenings, double bib pocket with zip and flap, 2
pen pockets, higher back with stretch insert for greater freedom of movement,
adjustable waist, belt loops, ergonomic cut, D-ring, 2 side pockets, 2 back
pockets with flap and press-stud fastening, 1 large thigh pocket with
smartphone patch pocket, double ruler pocket sewn down on one side, preshaped leg with movement insert on knee, Cordura® pockets for inserting knee
pads 1839 (please order separately)