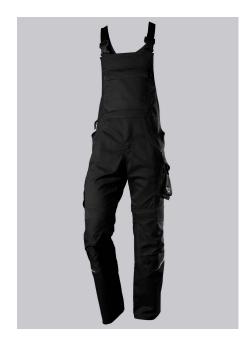

# **BP® LIGHTWEIGHT BIB & BRACE WITH KNEE PAD POCKETS**

Art.-Nr.: 1979-570-

0032

https://www.bp-online.com/en-uk/bp-lightweight-bib-brace-with-knee-pad-pockets/1979-570-0032000180

### **SPECIAL FEATURES**

- Stretch braces with plastic clip fastening
- pre-shaped leg with movement insert on knee
- Cordura® knee pad pockets
- Slim fit

## **FUTHER DETAILS**

Slim silhouette, stretch braces with plastic clip fastenings, double bib pocket with zip and flap fastening, 2 pen pockets, higher back with stretch insert for greater freedom of movement, stretch inserts at the sides, D-ring to attach accessories, 2 side pockets with stretch insert for easier access, 2 back pockets, 1 large thigh pocket with integrated zip pocket and smartphone patch pocket, double ruler pocket sewn down on one side, ergonomic cut, reflective elements on the legs, Cordura® knee pad pockets (please order BP® Knee pads 1839-000-53 separately)

#### **FARBE**

black