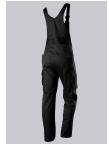

# **BP® LIGHTWEIGHT BIB & BRACE WITH KNEE PAD POCKETS**

Art.-Nr.: 1979-570-

0032

https://www.bp-online.com/en-uk/bp-lightweight-bib-brace-with-knee-pad-pockets/1979-570-0032000180

### **SPECIAL FEATURES**

- Stretch braces with plastic clip fastening
- pre-shaped leg with movement insert on knee
- Cordura® knee pad pockets
- Slim fit

## **FUTHER DETAILS**

Slim silhouette, stretch braces with plastic clip fastenings, double bib pocket with zip and flap fastening, 2 pen pockets, higher back with stretch insert for greater freedom of movement, stretch inserts at the sides, D-ring to attach accessories, 2 side pockets with stretch insert for easier access, 2 back pockets, 1 large thigh pocket with integrated zip pocket and smartphone patch pocket, double ruler pocket sewn down on one side, ergonomic cut, reflective elements on the legs, Cordura® knee pad pockets (please order BP® Knee pads 1839-000-53 separately)

#### **FARBE**

black