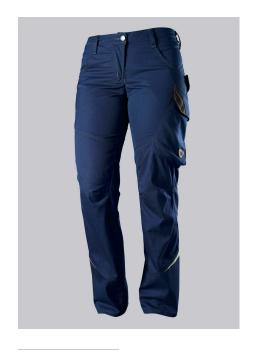

# **SPECIAL FEATURES**

- Fit for women
- Slim silhouette
- Stretch material for optimum freedom of movement
- Slim fit

## **FUTHER DETAILS**

Slim silhouette, women's fit, elasticated sides for optimum fit (from size 48),
ergonomic cut, D-ring to attach accessories, hammer loop, 2 side pockets with
stretch insert for easier access, 2 back pockets, reflective elements on the leg,
1 large thigh pocket with integrated smartphone pocket, double ruler pocket
sewn down on one side

night blue