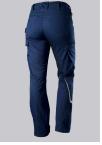

## **FUTHER DETAILS**

Slim silhouette, women's fit, elasticated sides for optimum fit (from size 48),
ergonomic cut, D-ring to attach accessories, hammer loop, 2 side pockets with
stretch insert for easier access, 2 back pockets, reflective elements on the leg,
1 large thigh pocket with integrated smartphone pocket, double ruler pocket
sewn down on one side

night blue