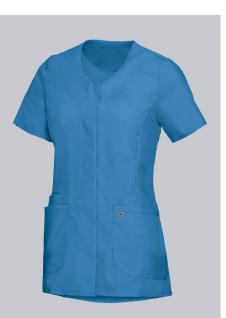

#### **BP® LIGHTWEIGHT WOMEN'S TUNIC**

Art.-Nr.: 1764-241-0116

https://www.bp-online.com/en-uk/bp-lightweight-women-s-tunic/1764-241-0116000094

L

## **SPECIAL FEATURES**

- super light stretch fabric
- modern neck, with press studs
- large pockets and key loop
- slim fit

## **FUTHER DETAILS**

 Super lightweight stretch fabric for optimum wear comfort, 1/2 sleeve with slit, V-neck, concealed press-stud band, 2 large side pockets, one with key loop and one with pager pocket, side slits

#### FARBE

azure blue