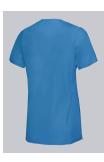

#### **BP® LIGHTWEIGHT WOMEN'S TUNIC**

Art.-Nr.: 1764-241-0116

https://www.bp-online.com/en-uk/bp-lightweight-women-s-tunic/1764-241-0116000094

L

## **SPECIAL FEATURES**

- super light stretch fabric
- modern neck, with press studs
- large pockets and key loop
- slim fit

## **FUTHER DETAILS**

 Super lightweight stretch fabric for optimum wear comfort, 1/2 sleeve with slit, V-neck, concealed press-stud band, 2 large side pockets, one with key loop and one with pager pocket, side slits

#### FARBE

azure blue