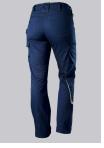

### **FUTHER DETAILS**

Slim silhouette, women's fit, elasticated sides for optimum fit (from size 48),
ergonomic cut, D-ring to attach accessories, hammer loop, 2 side pockets with
stretch insert for easier access, 2 back pockets, reflective elements on the leg,
1 large thigh pocket with integrated smartphone pocket, double ruler pocket
sewn down on one side