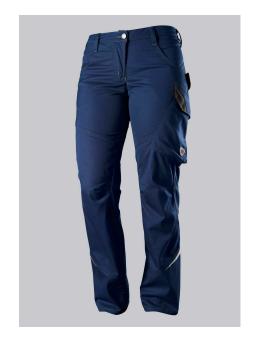

# **BP® LIGHTWEIGHT SLIM WOMEN'S WORK TROUSERS**

Art.-Nr.: 1981-570-110

https://www.bp-online.com/en-uk/bp-lightweight-slim-women-s-work-trousers/1981-570-110000002

#### **SPECIAL FEATURES**

- Fit for women
- Slim silhouette
- Stretch material for optimum freedom of movement
- Slim fit

### **FUTHER DETAILS**

Slim silhouette, women's fit, elasticated sides for optimum fit (from size 48),
ergonomic cut, D-ring to attach accessories, hammer loop, 2 side pockets with
stretch insert for easier access, 2 back pockets, reflective elements on the leg,
1 large thigh pocket with integrated smartphone pocket, double ruler pocket
sewn down on one side

night blue