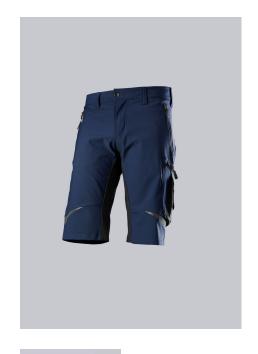

#### **SPECIAL FEATURES**

- super-stretch material for maximum freedom of movement
- particularly lightweight, breathable and quick-drying
- reflective elements in dark grey
- slim fit

#### **FABRIC**

- Outer fabric 1 92% Polyamide, 8% Elastane
- Fabric weight 250 g/m<sup>2</sup>

• Slim silhouette, higher back waistband for optimum fit, ergonomic fit, 2 side pockets with zip, 2 back pockets, 1 large thigh pocket with zip and smartphone patch pocket, D-ring to attach accessories, double ruler pocket sewn down on one side, reflective elements in dark grey on the legs

night blue/black

## **SIZE CHART**

• 28/29n-47/48n