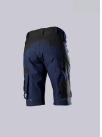

#### **SPECIAL FEATURES**

- super-stretch material for maximum freedom of movement
- particularly lightweight, breathable and quick-drying
- reflective elements in dark grey
- slim fit

#### **FABRIC**

- Outer fabric 1 92% Polyamide, 8% Elastane
- Fabric weight 250 g/m<sup>2</sup>

• Slim silhouette, higher back waistband for optimum fit, ergonomic fit, 2 side pockets with zip, 2 back pockets, 1 large thigh pocket with zip and smartphone patch pocket, D-ring to attach accessories, double ruler pocket sewn down on one side, reflective elements in dark grey on the legs

night blue/black

## **SIZE CHART**

• 28/29n-47/48n