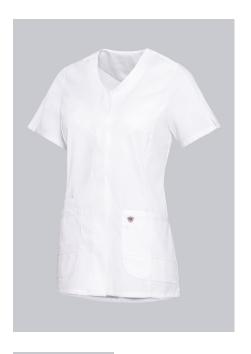

# **SPECIAL FEATURES**

- super light stretch fabric
- modern neck, with press studs
- large pockets and key loop
- slim fit

### **FABRIC**

- Outer fabric 1 48% Cotton, 48% Polyester, 4% Elastolefin
- Fabric weight 200 g/m<sup>2</sup>

Super lightweight stretch fabric for optimum wear comfort, 1/2 sleeve with slit,
V-neck, concealed press-stud band, 2 large side pockets, one with key loop and one with pager pocket, side slits

white