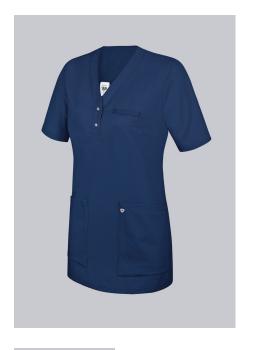

## **SPECIAL FEATURES**

- Arm-lift system for greater freedom of movement
- Discreet V-neck with press studs
- Soft, lightweight fabric for maximum wear comfort
- Slim fit

## **FABRIC**

- Outer fabric 1 50% Cotton, 50% Polyester
- **Fabric weight** 180 g/m<sup>2</sup>

 1/2 sleeve, V-neck with narrow press-stud band, arm-lift system for greater freedom of movement, 2 large side pockets, 1 with pager pocket, loop for name tag

night blue