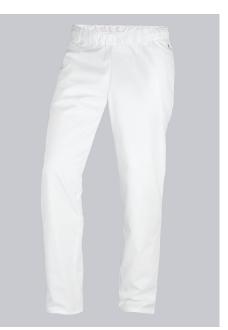

#### **BP® UNISEX TROUSERS**

https://www.bp-online.com/en-uk/bp-unisex-trousers/1645-400-21000022

Т

#### **SPECIAL FEATURES**

- Elasticated waist with integrated drawstring
- 2 side pockets
- Classic blend fabric
- Regular fit

## **FUTHER DETAILS**

• Elasticated waist with integrated drawstring, 2 side pockets

## FARBE

white