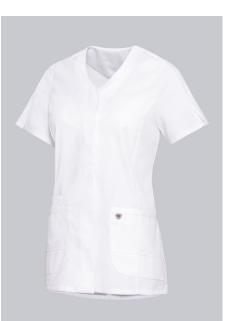

#### **BP® LIGHTWEIGHT WOMEN'S TUNIC**

Art.-Nr.: 1764-684-0021

https://www.bp-online.com/en-uk/bp-lightweight-women-s-tunic/1764-684-0021000093

L

## **SPECIAL FEATURES**

- super light stretch fabric
- modern neck, with press studs
- large pockets and key loop
- slim fit

## **FUTHER DETAILS**

 Super lightweight stretch fabric for optimum wear comfort, 1/2 sleeve with slit, V-neck, concealed press-stud band, 2 large side pockets, one with key loop and one with pager pocket, side slits