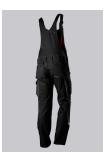

# BP® COMFORT BIB & BRACE WITH REFLECTOR ELEMENTS, **KNEE PAD POCKETS**

Art.-Nr.: 1804-720-32

https://www.bp-online.com/en-uk/bp-comfort-bib-brace-with-reflector-elements-knee-pad-pockets/1804-720-32000007

### **SPECIAL FEATURES**

- Stretch braces with plastic clip fastening
- Cordura® knee pad pockets

## **FUTHER DETAILS**

• Stretch braces with plastic clip fastenings, double bib pocket with zip and flap, 2 pen pockets, higher back with stretch insert for greater freedom of movement, adjustable waist, belt loops, ergonomic cut, D-ring, 2 side pockets, 2 back pockets with flap and press-stud fastening, 1 large thigh pocket with smartphone patch pocket, double ruler pocket sewn down on one side, preshaped leg with movement insert on knee, Cordura® pockets for inserting knee pads 1839 (please order separately)