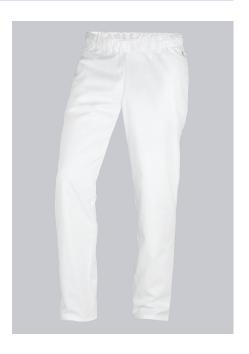

## **SPECIAL FEATURES**

- Elasticated waist with integrated drawstring
- 2 side pockets
- Classic blend fabric
- Regular fit

## **FABRIC**

- Outer fabric 1 65% Polyester, 35% Cotton
- Fabric weight 215 g/m<sup>2</sup>

• Elasticated waist with integrated drawstring, 2 side pockets

white