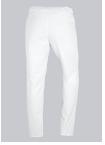

## **SPECIAL FEATURES**

- Elasticated waist with integrated drawstring
- 2 side pockets
- Classic blend fabric
- Regular fit

## **FABRIC**

- Outer fabric 1 65% Polyester, 35% Cotton
- Fabric weight 215 g/m<sup>2</sup>

• Elasticated waist with integrated drawstring, 2 side pockets

white